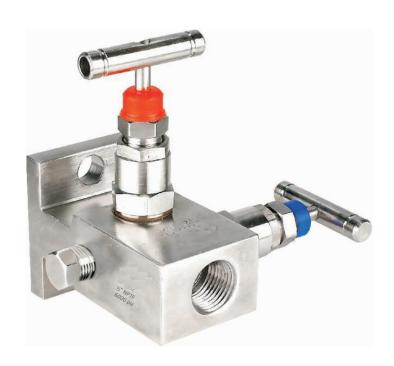

### **5 WAY MANIFOLD VALVES, R5, TYPE 4 COPLANAR MOUNTING**

PROCESS DIAGRAM

Orifice: 4 mm

Approximate Weight: 1.5 kg.

Pressure: up to 6000 psi. Temperature: up to 400 c All dimension in Millimeter

Dimensions are for reference only and subject to change without notice.