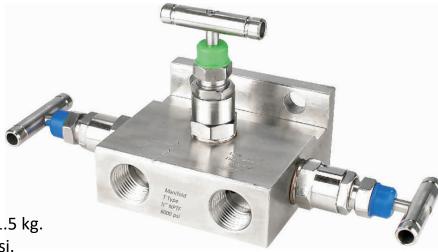

### Warning for Your Safety

Approximate Weight: 1.5 kg.

Pressure: up to 6000 psi. Temperature: up to 400 c All dimension in Millimeter

Dimensions are for reference only and subject to change without notice.