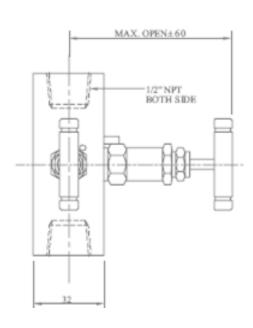

# METALOK MANIFOLD VALVES

Dimensions are for reference only and subject to change without notice.