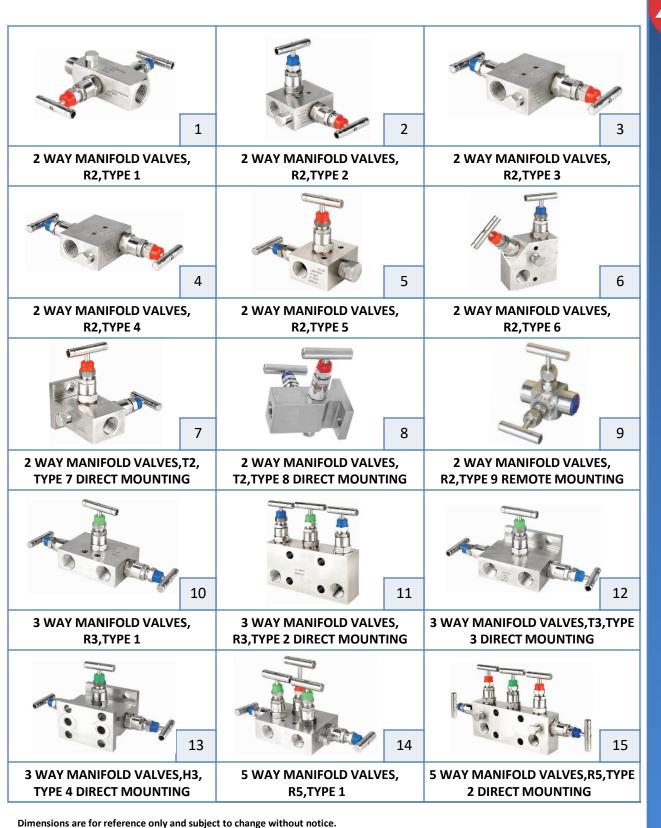

### 2 WAY MANIFOLD VALVES,R2,TYPE 2

Orifice: 4 mm

Approximate Weight: 1.0 kg. Pressure: up to 6000 psi. Temperature: up to 400 c All dimension in Millimeter

Dimensions are for reference only and subject to change without notice.

# 2 WAY MANIFOLD VALVES,R2,TYPE

Orifice: 4 mm

Approximate Weight: 1.2 kg. Pressure: up to 6000 psi. Temperature: up to 400 c All dimension in Millimeter

Dimensions are for reference only and subject to change without notice.

# 2 WAY MANIFOLD VALVES,T2,TYPE 7 DIRECT MOUNTING

Orifice: 4 mm

Approximate Weight: 1.2 kg.

Pressure: up to 6000 psi. Temperature: up to 400 c All dimension in Millimeter

Dimensions are for reference only and subject to change without notice.

# 2 WAY MANIFOLD VALVES,T2,TYPE 8 DIRECT MOUNTING

Orifice: 4 mm

Approximate Weight: 1.5 kg. Pressure: up to 6000 psi. Temperature: up to 400 c All dimension in Millimeter

Dimensions are for reference only and subject to change without notice.

# 2 WAY MANIFOLD VALVES,R2,TYPE 9 REMOTE MOUNTING

Orifice: 4 mm

Approximate Weight: 1.2 kg. Pressure: up to 6000 psi. Temperature: up to 400 c All dimension in Millimeter

Dimensions are for reference only and subject to change without notice.

# 3 WAY MANIFOLD VALVES,R3,TYPE 2 DIRECT MOUNTING

Orifice: 4 mm

Approximate Weight: 1.5 kg. Pressure: up to 6000 psi. Temperature: up to 400 c All dimension in Millimeter

Dimensions are for reference only and subject to change without notice.

# 3 WAY MANIFOLD VALVES,T3,TYPE 3 DIRECT MOUNTING

Orifice: 4 mm
Approximate Weight: 1.5 kg.
Pressure: up to 6000 psi.
Temperature: up to 400 c
All dimension in Millimeter

Dimensions are for reference only and subject to change without notice.

### 3 WAY MANIFOLD VALVES, H3, TYPE 4 **DIRECT MOUNTING**

Orifice: 4 mm

Dimensions are for reference only and subject to change without notice.

### **5 WAY MANIFOLD VALVES, R5, TYPE 1**

Orifice: 4 mm

Approximate Weight: 2.2 kg. Pressure: up to 6000 psi. Temperature: up to 400 c All dimension in Millimeter

Dimensions are for reference only and subject to change without notice.

### **5 WAY MANIFOLD VALVES, R5, TYPE 3** DIRECT MOUNTING

Orifice: 4 mm

Approximate Weight: 1.5 kg.

Pressure: up to 6000 psi. Temperature: up to 400 c All dimension in Millimeter

Dimensions are for reference only and subject to change without notice.

### **5 WAY MANIFOLD VALVES, R5, TYPE 4 COPLANAR MOUNTING**

PROCESS DIAGRAM

Orifice: 4 mm

Approximate Weight: 1.5 kg.

Pressure: up to 6000 psi. Temperature: up to 400 c All dimension in Millimeter

Dimensions are for reference only and subject to change without notice.