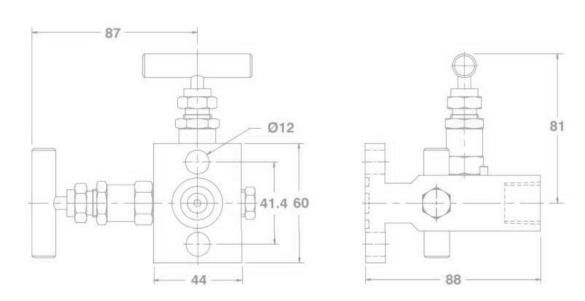

### 2 WAY MANIFOLD VALVES,R2,TYPE 2

Orifice: 4 mm

Approximate Weight: 1.0 kg. Pressure: up to 6000 psi. Temperature: up to 400 c All dimension in Millimeter

Dimensions are for reference only and subject to change without notice.

### **Warning for Your Safety**

Approximate Weight: 1.0 kg.

Pressure: up to 6000 psi. Temperature: up to 400 c All dimension in Millimeter

Dimensions are for reference only and subject to change without notice.

### Warning for Your Safety

Approximate Weight: 1.0 kg. Pressure: up to 6000 psi. Temperature: up to 400 c All dimension in Millimeter

Dimensions are for reference only and subject to change without notice.