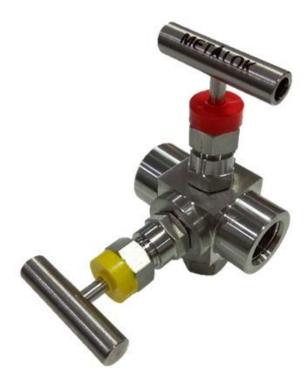

# 3 WAY MANIFOLD VALVES,R3,TYPE 2 DIRECT MOUNTING

Orifice: 4 mm

Approximate Weight: 1.5 kg. Pressure: up to 6000 psi. Temperature: up to 400 c All dimension in Millimeter

Dimensions are for reference only and subject to change without notice.

### Warning for Your Safety

# 3 WAY MANIFOLD VALVES,T3,TYPE 3 DIRECT MOUNTING

Orifice: 4 mm
Approximate Weight: 1.5 kg.
Pressure: up to 6000 psi.
Temperature: up to 400 c
All dimension in Millimeter

Dimensions are for reference only and subject to change without notice.