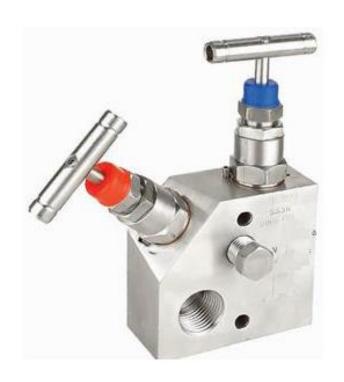

### **5 WAY MANIFOLD VALVES, H5, TYPE 6** DIRECT MOUNTING

Orifice: 4 mm

PROCESS DIAGRAM

Approximate Weight: 3.2 kg. Pressure: up to 6000 psi.

Temperature: up to 400 c All dimension in Millimeter

Dimensions are for reference only and subject to change without notice.