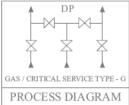

### **5 WAY MANIFOLD VALVES, H5, TYPE 6** DIRECT MOUNTING

Orifice: 4 mm

PROCESS DIAGRAM

Approximate Weight: 3.2 kg. Pressure: up to 6000 psi.

Temperature: up to 400 c All dimension in Millimeter

Dimensions are for reference only and subject to change without notice.