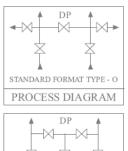

### **5 WAY MANIFOLD VALVES, R5, TYPE 4 COPLANAR MOUNTING**

PROCESS DIAGRAM

Orifice: 4 mm

Approximate Weight: 1.5 kg.

Pressure: up to 6000 psi. Temperature: up to 400 c All dimension in Millimeter

Dimensions are for reference only and subject to change without notice.