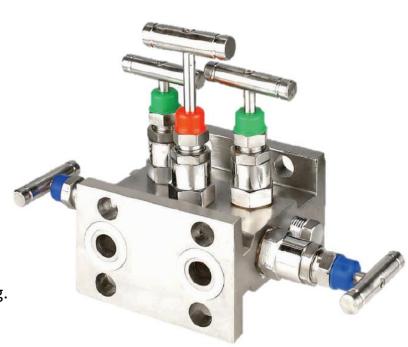

### **Warning for Your Safety**

PROCESS DIAGRAM Orifice: 4 mm Approximate Weight: 2.5 kg. Pressure: up to 6000 psi. Temperature: up to 400 c

All dimension in Millimeter

Dimensions are for reference only and subject to change without notice.