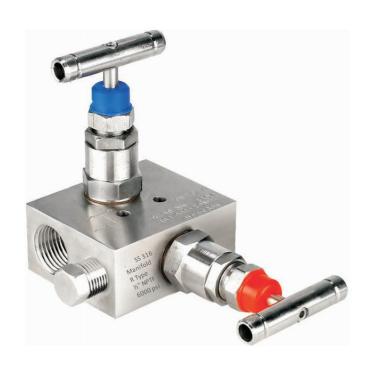

# METALOK MANIFOLD VALVES

Dimensions are for reference only and subject to change without notice.