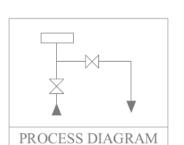

### **5 WAY MANIFOLD VALVES, R5, TYPE 4 COPLANAR MOUNTING**

PROCESS DIAGRAM

Orifice: 4 mm

Approximate Weight: 1.5 kg.

Pressure: up to 6000 psi. Temperature: up to 400 c All dimension in Millimeter

Dimensions are for reference only and subject to change without notice.