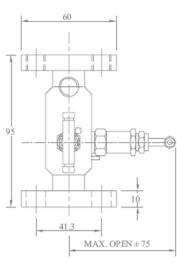

### **5 WAY MANIFOLD VALVES, H5, TYPE 6** DIRECT MOUNTING

Orifice: 4 mm

PROCESS DIAGRAM

Approximate Weight: 3.2 kg. Pressure: up to 6000 psi.

Temperature: up to 400 c All dimension in Millimeter

Dimensions are for reference only and subject to change without notice.