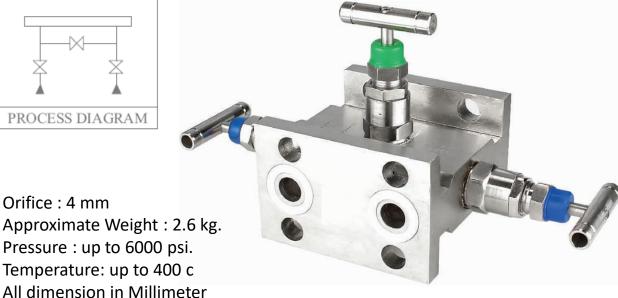

### **Warning for Your Safety**

PROCESS DIAGRAM Orifice: 4 mm Approximate Weight: 2.5 kg. Pressure: up to 6000 psi. Temperature: up to 400 c

All dimension in Millimeter

Dimensions are for reference only and subject to change without notice.