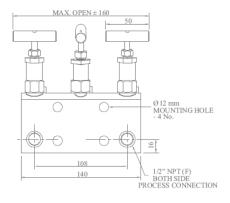

### **5 WAY MANIFOLD VALVES, R5, TYPE 1**

Orifice: 4 mm

Approximate Weight: 2.2 kg. Pressure: up to 6000 psi. Temperature: up to 400 c All dimension in Millimeter

Dimensions are for reference only and subject to change without notice.

### **Warning for Your Safety**

Temperature: up to 400 c All dimension in Millimeter

Orifice: 4 mm Approximate Weight: 1.5 kg. Pressure: up to 6000 psi.

Dimensions are for reference only and subject to change without notice.