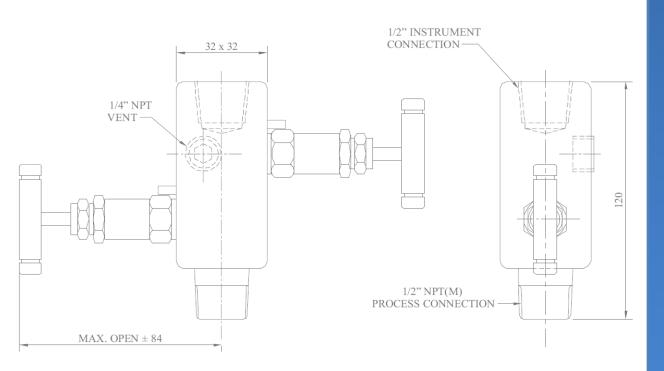

### 2 WAY MANIFOLD VALVES,R2,TYPE 2

Orifice: 4 mm

Approximate Weight: 1.0 kg. Pressure: up to 6000 psi. Temperature: up to 400 c All dimension in Millimeter

Dimensions are for reference only and subject to change without notice.

# 2 WAY MANIFOLD VALVES,R2,TYPE

Orifice: 4 mm

Approximate Weight: 1.2 kg. Pressure: up to 6000 psi. Temperature: up to 400 c All dimension in Millimeter

Dimensions are for reference only and subject to change without notice.