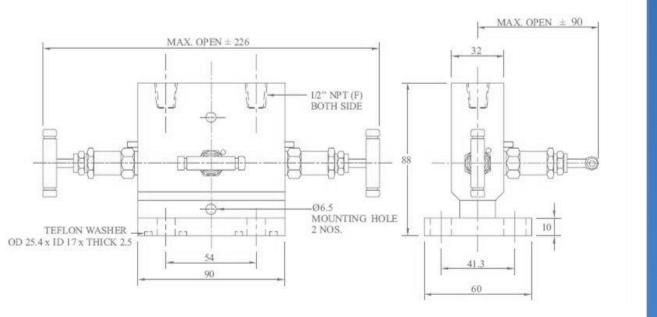

### Warning for Your Safety

Approximate Weight: 1.5 kg.

Pressure: up to 6000 psi. Temperature: up to 400 c All dimension in Millimeter

Dimensions are for reference only and subject to change without notice.