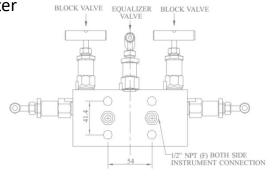

### **5 WAY MANIFOLD VALVES, R5, TYPE 4 COPLANAR MOUNTING**

PROCESS DIAGRAM

Orifice: 4 mm

Approximate Weight: 1.5 kg.

Pressure: up to 6000 psi. Temperature: up to 400 c All dimension in Millimeter

Dimensions are for reference only and subject to change without notice.