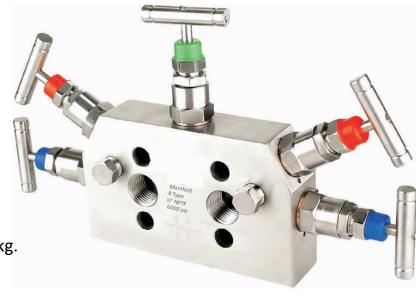

### **Warning for Your Safety**

Approximate Weight: 1.0 kg. Pressure: up to 6000 psi. Temperature: up to 400 c All dimension in Millimeter

Dimensions are for reference only and subject to change without notice.