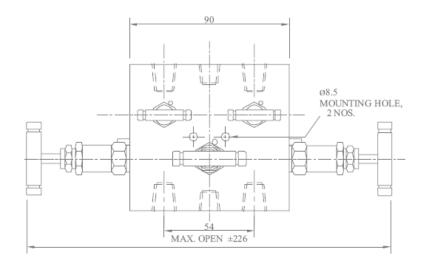

### **5 WAY MANIFOLD VALVES, R5, TYPE 4 COPLANAR MOUNTING**

PROCESS DIAGRAM

Orifice: 4 mm

Approximate Weight: 1.5 kg.

Pressure: up to 6000 psi. Temperature: up to 400 c All dimension in Millimeter

Dimensions are for reference only and subject to change without notice.