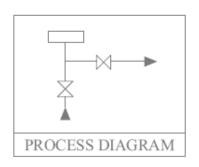

### **5 WAY MANIFOLD VALVES, R5, TYPE 4 COPLANAR MOUNTING**

PROCESS DIAGRAM

Orifice: 4 mm

Approximate Weight: 1.5 kg.

Pressure: up to 6000 psi. Temperature: up to 400 c All dimension in Millimeter

Dimensions are for reference only and subject to change without notice.