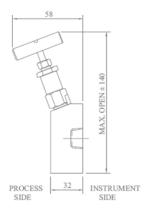

### 2 WAY MANIFOLD VALVES,R2,TYPE 2

Orifice: 4 mm

Approximate Weight: 1.0 kg. Pressure: up to 6000 psi. Temperature: up to 400 c All dimension in Millimeter

Dimensions are for reference only and subject to change without notice.

### **Warning for Your Safety**

Approximate Weight: 1.0 kg. Pressure: up to 6000 psi. Temperature: up to 400 c All dimension in Millimeter

Dimensions are for reference only and subject to change without notice.