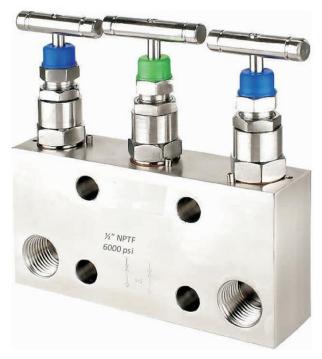

# 3 WAY MANIFOLD VALVES,T3,TYPE 3 DIRECT MOUNTING

Orifice: 4 mm
Approximate Weight: 1.5 kg.
Pressure: up to 6000 psi.
Temperature: up to 400 c
All dimension in Millimeter

Dimensions are for reference only and subject to change without notice.