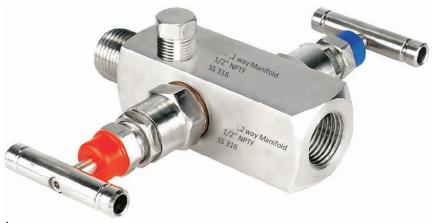

### 2 WAY MANIFOLD VALVES,R2,TYPE 2

Orifice: 4 mm

Approximate Weight: 1.0 kg. Pressure: up to 6000 psi. Temperature: up to 400 c All dimension in Millimeter

Dimensions are for reference only and subject to change without notice.

# 2 WAY MANIFOLD VALVES,R2,TYPE

Orifice: 4 mm

Approximate Weight: 1.2 kg. Pressure: up to 6000 psi. Temperature: up to 400 c All dimension in Millimeter

Dimensions are for reference only and subject to change without notice.