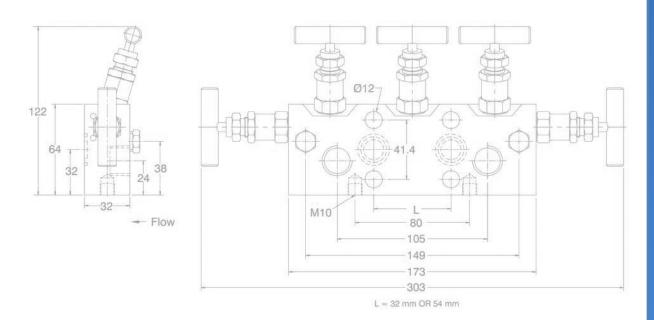

### **5 WAY MANIFOLD VALVES, H5, TYPE 6** DIRECT MOUNTING

Orifice: 4 mm

PROCESS DIAGRAM

Approximate Weight: 3.2 kg. Pressure: up to 6000 psi.

Temperature: up to 400 c All dimension in Millimeter

Dimensions are for reference only and subject to change without notice.