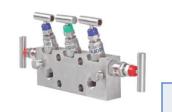

### **5 WAY MANIFOLD VALVES, R5, TYPE 1**

Orifice: 4 mm

Approximate Weight: 2.2 kg. Pressure: up to 6000 psi. Temperature: up to 400 c All dimension in Millimeter

Dimensions are for reference only and subject to change without notice.