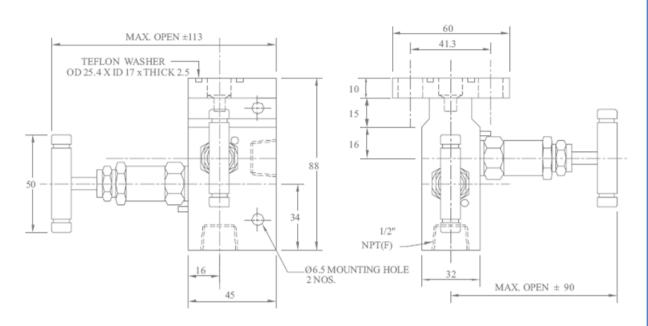

### **5 WAY MANIFOLD VALVES, R5, TYPE 3** DIRECT MOUNTING

Orifice: 4 mm

Approximate Weight: 1.5 kg.

Pressure: up to 6000 psi. Temperature: up to 400 c All dimension in Millimeter

Dimensions are for reference only and subject to change without notice.