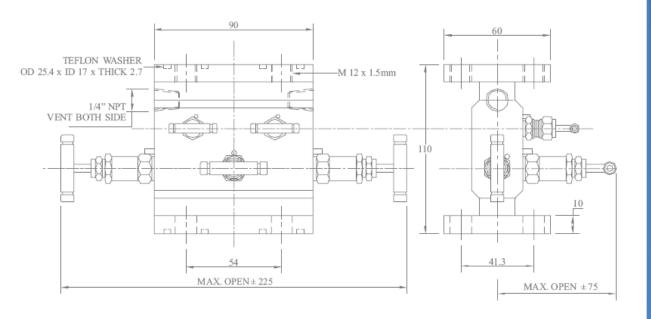

### **5 WAY MANIFOLD VALVES, R5, TYPE 4 COPLANAR MOUNTING**

PROCESS DIAGRAM

Orifice: 4 mm

Approximate Weight: 1.5 kg.

Pressure: up to 6000 psi. Temperature: up to 400 c All dimension in Millimeter

Dimensions are for reference only and subject to change without notice.