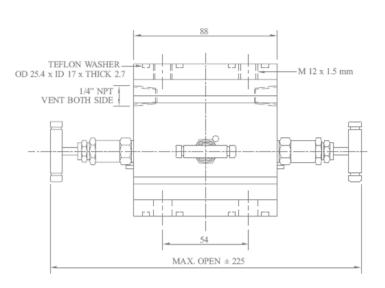

### **5 WAY MANIFOLD VALVES, R5, TYPE 4 COPLANAR MOUNTING**

PROCESS DIAGRAM

Orifice: 4 mm

Approximate Weight: 1.5 kg.

Pressure: up to 6000 psi. Temperature: up to 400 c All dimension in Millimeter

Dimensions are for reference only and subject to change without notice.