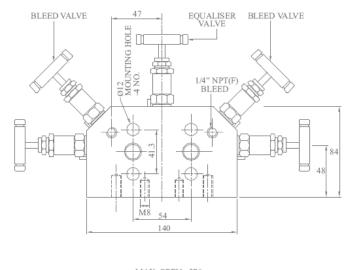

### **5 WAY MANIFOLD VALVES, R5, TYPE 4 COPLANAR MOUNTING**

PROCESS DIAGRAM

Orifice: 4 mm

Approximate Weight: 1.5 kg.

Pressure: up to 6000 psi. Temperature: up to 400 c All dimension in Millimeter

Dimensions are for reference only and subject to change without notice.