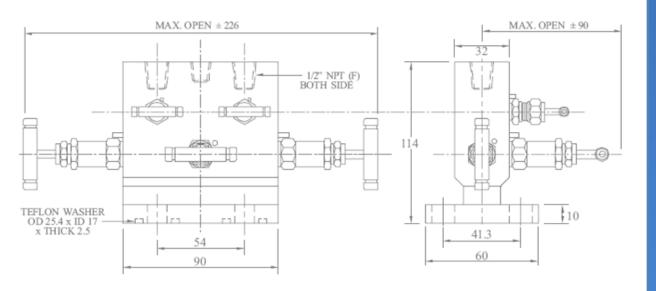

### **Warning for Your Safety**

PROCESS DIAGRAM Orifice: 4 mm Approximate Weight: 2.5 kg. Pressure: up to 6000 psi. Temperature: up to 400 c

All dimension in Millimeter

Dimensions are for reference only and subject to change without notice.