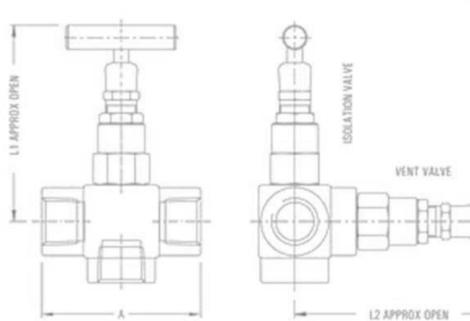

# 3 WAY MANIFOLD VALVES,R3,TYPE 2 DIRECT MOUNTING

Orifice: 4 mm

Approximate Weight: 1.5 kg. Pressure: up to 6000 psi. Temperature: up to 400 c All dimension in Millimeter

Dimensions are for reference only and subject to change without notice.

### Warning for Your Safety

# 3 WAY MANIFOLD VALVES,T3,TYPE 3 DIRECT MOUNTING

Orifice: 4 mm
Approximate Weight: 1.5 kg.
Pressure: up to 6000 psi.
Temperature: up to 400 c
All dimension in Millimeter

Dimensions are for reference only and subject to change without notice.