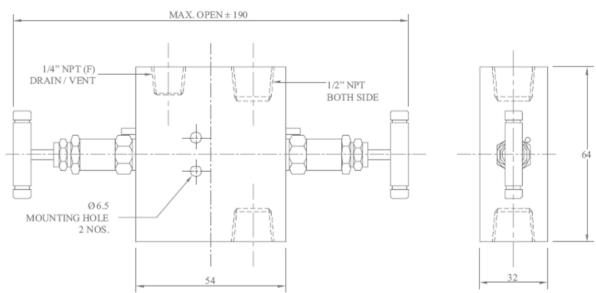

### **5 WAY MANIFOLD VALVES, R5, TYPE 4 COPLANAR MOUNTING**

PROCESS DIAGRAM

Orifice: 4 mm

Approximate Weight: 1.5 kg.

Pressure: up to 6000 psi. Temperature: up to 400 c All dimension in Millimeter

Dimensions are for reference only and subject to change without notice.