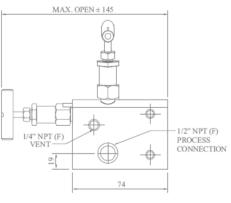

### **5 WAY MANIFOLD VALVES, H5, TYPE 6** DIRECT MOUNTING

Orifice: 4 mm

PROCESS DIAGRAM

Approximate Weight: 3.2 kg. Pressure: up to 6000 psi.

Temperature: up to 400 c All dimension in Millimeter

Dimensions are for reference only and subject to change without notice.