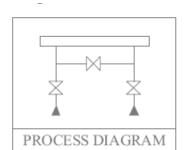

### **5 WAY MANIFOLD VALVES, R5, TYPE 4 COPLANAR MOUNTING**

PROCESS DIAGRAM

Orifice: 4 mm

Approximate Weight: 1.5 kg.

Pressure: up to 6000 psi. Temperature: up to 400 c All dimension in Millimeter

Dimensions are for reference only and subject to change without notice.