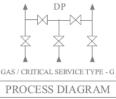

### **5 WAY MANIFOLD VALVES, R5, TYPE 4 COPLANAR MOUNTING**

PROCESS DIAGRAM

Orifice: 4 mm

Approximate Weight: 1.5 kg.

Pressure: up to 6000 psi. Temperature: up to 400 c All dimension in Millimeter

Dimensions are for reference only and subject to change without notice.