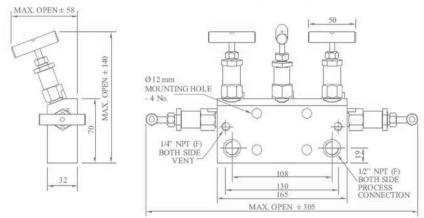

### **5 WAY MANIFOLD VALVES, R5, TYPE 4 COPLANAR MOUNTING**

PROCESS DIAGRAM

Orifice: 4 mm

Approximate Weight: 1.5 kg.

Pressure: up to 6000 psi. Temperature: up to 400 c All dimension in Millimeter

Dimensions are for reference only and subject to change without notice.