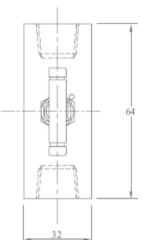

### 2 WAY MANIFOLD VALVES,R2,TYPE 2

Orifice: 4 mm

Approximate Weight: 1.0 kg. Pressure: up to 6000 psi. Temperature: up to 400 c All dimension in Millimeter

Dimensions are for reference only and subject to change without notice.

# 2 WAY MANIFOLD VALVES,R2,TYPE

Orifice: 4 mm

Approximate Weight: 1.2 kg. Pressure: up to 6000 psi. Temperature: up to 400 c All dimension in Millimeter

Dimensions are for reference only and subject to change without notice.