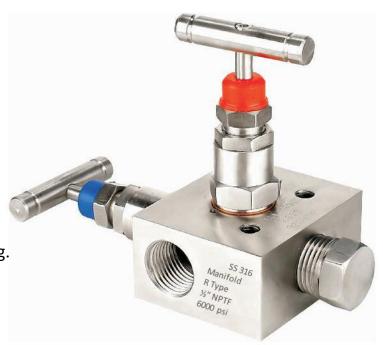

# METALOK MANIFOLD VALVES

Dimensions are for reference only and subject to change without notice.