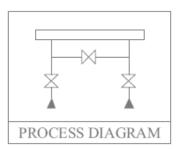

### **5 WAY MANIFOLD VALVES, R5, TYPE 4 COPLANAR MOUNTING**

PROCESS DIAGRAM

Orifice: 4 mm

Approximate Weight: 1.5 kg.

Pressure: up to 6000 psi. Temperature: up to 400 c All dimension in Millimeter

Dimensions are for reference only and subject to change without notice.

### **Warning for Your Safety**

PROCESS DIAGRAM Orifice: 4 mm Approximate Weight: 2.5 kg. Pressure: up to 6000 psi. Temperature: up to 400 c

All dimension in Millimeter

Dimensions are for reference only and subject to change without notice.

### **5 WAY MANIFOLD VALVES, H5, TYPE 6** DIRECT MOUNTING

Orifice: 4 mm

PROCESS DIAGRAM

Approximate Weight: 3.2 kg. Pressure: up to 6000 psi.

Temperature: up to 400 c All dimension in Millimeter

Dimensions are for reference only and subject to change without notice.