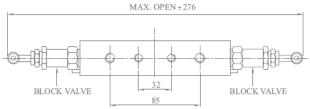

erence only and subject to change without notice.

### **Warning for Your Safety**



### **5 WAY MANIFOLD VALVES, R5, TYPE 1**





Orifice: 4 mm

Approximate Weight: 2.2 kg. Pressure: up to 6000 psi. Temperature: up to 400 c All dimension in Millimeter







Dimensions are for reference only and subject to change without notice.

### **Warning for Your Safety**





Temperature: up to 400 c All dimension in Millimeter

Orifice: 4 mm Approximate Weight: 1.5 kg. Pressure: up to 6000 psi.







Dimensions are for reference only and subject to change without notice.

### **Warning for Your Safety**



### **5 WAY MANIFOLD VALVES, R5, TYPE 3** DIRECT MOUNTING





Orifice: 4 mm

Approximate Weight: 1.5 kg.

Pressure: up to 6000 psi. Temperature: up to 400 c All dimension in Millimeter







Dimensions are for reference only and subject to change without notice.

### **Warning for Your Safety**



### **5 WAY MANIFOLD VALVES, R5, TYPE 4 COPLANAR MOUNTING**



PROCESS DIAGRAM

Orifice: 4 mm

Approximate Weight: 1.5 kg.

Pressure: up to 6000 psi. Temperature: up to 400 c All dimension in Millimeter





Dimensions are for reference only and subject to change without notice.

### **Warning for Your Safety**





PROCESS DIAGRAM Orifice: 4 mm Approximate Weight: 2.5 kg. Pressure: up to 6000 psi. Temperature: up to 400 c

All dimension in Millimeter





Dimensions are for reference only and subject to change without notice.

### **Warning for Your Safety**



### **5 WAY MANIFOLD VALVES, H5, TYPE 6** DIRECT MOUNTING



Orifice: 4 mm

PROCESS DIAGRAM

Approximate Weight: 3.2 kg.