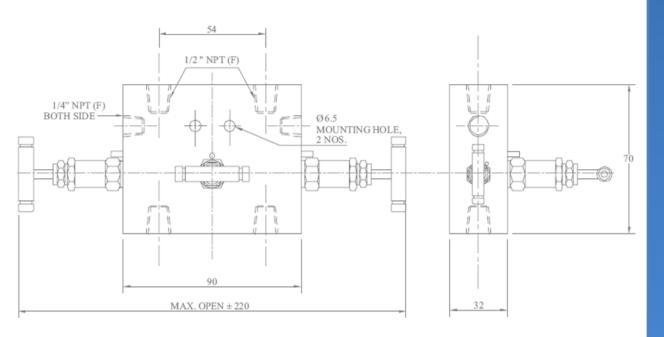

### **Warning for Your Safety**

Approximate Weight: 1.0 kg.

Pressure: up to 6000 psi. Temperature: up to 400 c All dimension in Millimeter

Dimensions are for reference only and subject to change without notice.