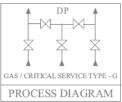

### **5 WAY MANIFOLD VALVES, R5, TYPE 4 COPLANAR MOUNTING**

PROCESS DIAGRAM

Orifice: 4 mm

Approximate Weight: 1.5 kg.

Pressure: up to 6000 psi. Temperature: up to 400 c All dimension in Millimeter

Dimensions are for reference only and subject to change without notice.