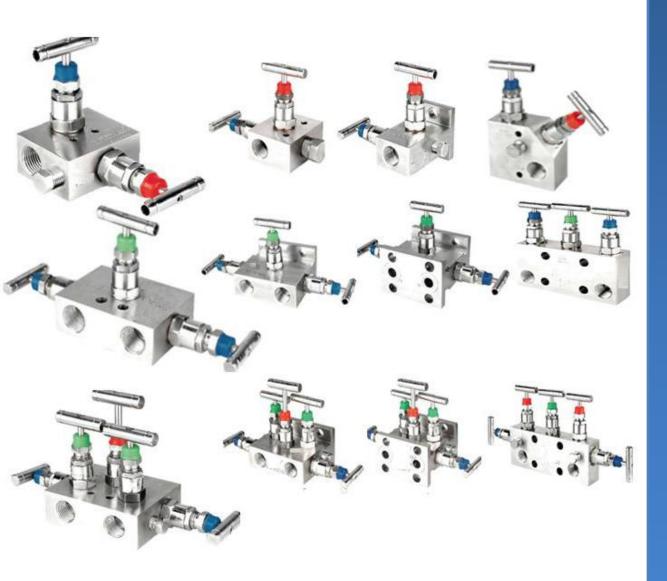

# METALOK MANIFOLD VALVES

Dimensions are for reference only and subject to change without notice.