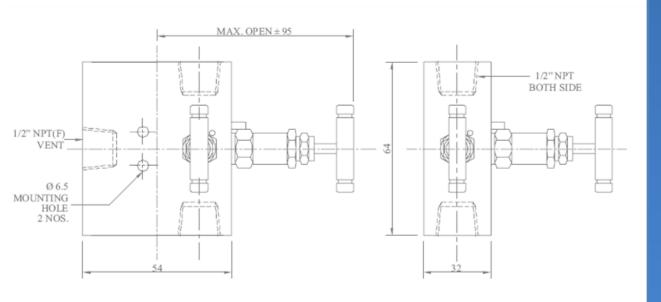

### 2 WAY MANIFOLD VALVES,R2,TYPE 2

Orifice: 4 mm

Approximate Weight: 1.0 kg. Pressure: up to 6000 psi. Temperature: up to 400 c All dimension in Millimeter

Dimensions are for reference only and subject to change without notice.

# 2 WAY MANIFOLD VALVES,R2,TYPE

Orifice: 4 mm

Approximate Weight: 1.2 kg. Pressure: up to 6000 psi. Temperature: up to 400 c All dimension in Millimeter

Dimensions are for reference only and subject to change without notice.