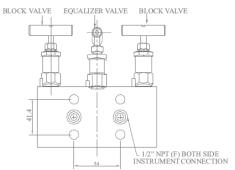

### **5 WAY MANIFOLD VALVES, R5, TYPE 4 COPLANAR MOUNTING**

PROCESS DIAGRAM

Orifice: 4 mm

Approximate Weight: 1.5 kg.

Pressure: up to 6000 psi. Temperature: up to 400 c All dimension in Millimeter

Dimensions are for reference only and subject to change without notice.