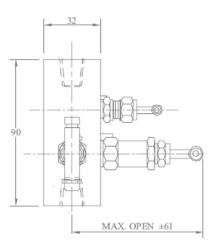

### **5 WAY MANIFOLD VALVES, R5, TYPE 4 COPLANAR MOUNTING**

PROCESS DIAGRAM

Orifice: 4 mm

Approximate Weight: 1.5 kg.

Pressure: up to 6000 psi. Temperature: up to 400 c All dimension in Millimeter

Dimensions are for reference only and subject to change without notice.