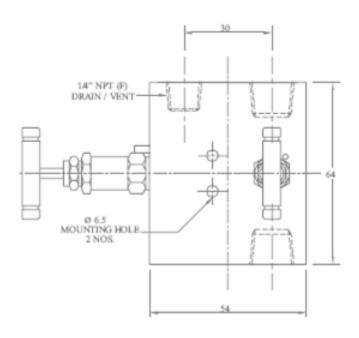

# METALOK MANIFOLD VALVES

Dimensions are for reference only and subject to change without notice.