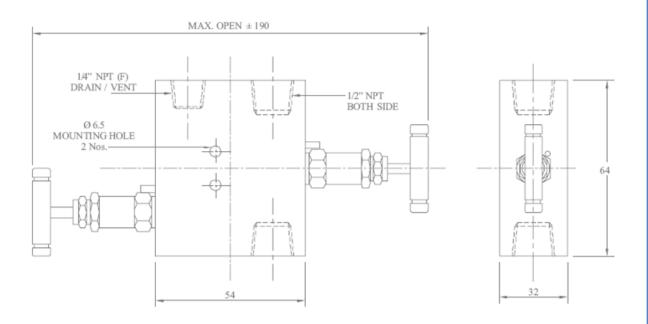

### **5 WAY MANIFOLD VALVES, R5, TYPE 4 COPLANAR MOUNTING**

PROCESS DIAGRAM

Orifice: 4 mm

Approximate Weight: 1.5 kg.

Pressure: up to 6000 psi. Temperature: up to 400 c All dimension in Millimeter

Dimensions are for reference only and subject to change without notice.