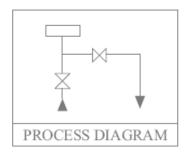

### **5 WAY MANIFOLD VALVES, R5, TYPE 4 COPLANAR MOUNTING**

PROCESS DIAGRAM

Orifice: 4 mm

Approximate Weight: 1.5 kg.

Pressure: up to 6000 psi. Temperature: up to 400 c All dimension in Millimeter

Dimensions are for reference only and subject to change without notice.