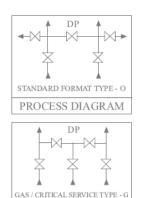

### **Warning for Your Safety**

PROCESS DIAGRAM Orifice: 4 mm Approximate Weight: 2.5 kg. Pressure: up to 6000 psi. Temperature: up to 400 c

All dimension in Millimeter

Dimensions are for reference only and subject to change without notice.