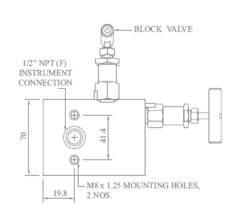

### **5 WAY MANIFOLD VALVES, H5, TYPE 6** DIRECT MOUNTING

Orifice: 4 mm

PROCESS DIAGRAM

Approximate Weight: 3.2 kg. Pressure: up to 6000 psi.

Temperature: up to 400 c All dimension in Millimeter

Dimensions are for reference only and subject to change without notice.