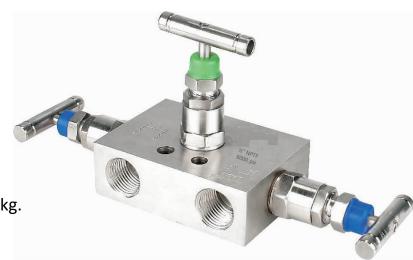

### **Warning for Your Safety**

Approximate Weight: 1.0 kg.

Pressure: up to 6000 psi. Temperature: up to 400 c All dimension in Millimeter

Dimensions are for reference only and subject to change without notice.