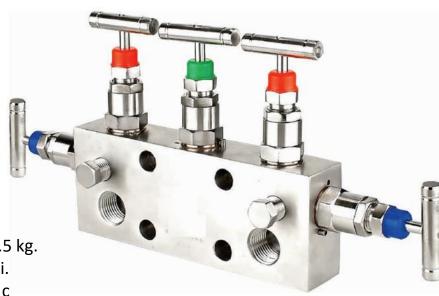

### **5 WAY MANIFOLD VALVES, R5, TYPE 4 COPLANAR MOUNTING**

PROCESS DIAGRAM

Orifice: 4 mm

Approximate Weight: 1.5 kg.

Pressure: up to 6000 psi. Temperature: up to 400 c All dimension in Millimeter

Dimensions are for reference only and subject to change without notice.