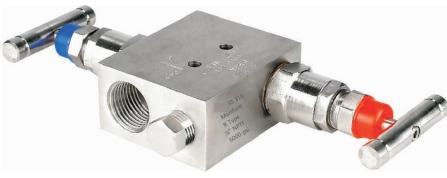

### **5 WAY MANIFOLD VALVES, R5, TYPE 4 COPLANAR MOUNTING**

PROCESS DIAGRAM

Orifice: 4 mm

Approximate Weight: 1.5 kg.

Pressure: up to 6000 psi. Temperature: up to 400 c All dimension in Millimeter

Dimensions are for reference only and subject to change without notice.