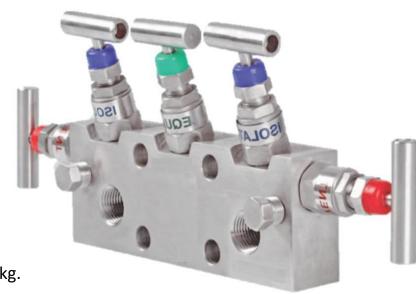

### **5 WAY MANIFOLD VALVES, H5, TYPE 6** DIRECT MOUNTING

Orifice: 4 mm

PROCESS DIAGRAM

Approximate Weight: 3.2 kg. Pressure: up to 6000 psi.

Temperature: up to 400 c All dimension in Millimeter

Dimensions are for reference only and subject to change without notice.