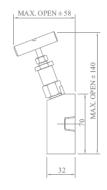

### 2 WAY MANIFOLD VALVES,R2,TYPE 2

Orifice: 4 mm

Approximate Weight: 1.0 kg. Pressure: up to 6000 psi. Temperature: up to 400 c All dimension in Millimeter

Dimensions are for reference only and subject to change without notice.

# 2 WAY MANIFOLD VALVES,R2,TYPE

Orifice: 4 mm

Approximate Weight: 1.2 kg. Pressure: up to 6000 psi. Temperature: up to 400 c All dimension in Millimeter

Dimensions are for reference only and subject to change without notice.