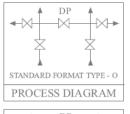

### **5 WAY MANIFOLD VALVES, R5, TYPE 4 COPLANAR MOUNTING**

PROCESS DIAGRAM

Orifice: 4 mm

Approximate Weight: 1.5 kg.

Pressure: up to 6000 psi. Temperature: up to 400 c All dimension in Millimeter

Dimensions are for reference only and subject to change without notice.