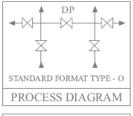

### **5 WAY MANIFOLD VALVES, R5, TYPE 4 COPLANAR MOUNTING**

PROCESS DIAGRAM

Orifice: 4 mm

Approximate Weight: 1.5 kg.

Pressure: up to 6000 psi. Temperature: up to 400 c All dimension in Millimeter

Dimensions are for reference only and subject to change without notice.