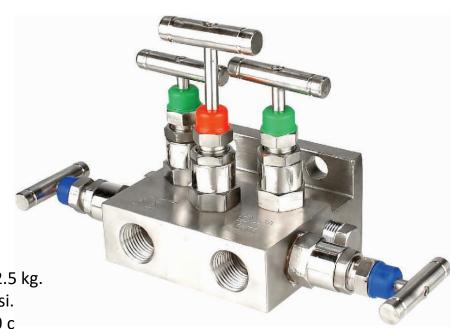

### **Warning for Your Safety**

PROCESS DIAGRAM Orifice: 4 mm Approximate Weight: 2.5 kg. Pressure: up to 6000 psi. Temperature: up to 400 c

All dimension in Millimeter

Dimensions are for reference only and subject to change without notice.