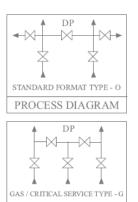

### **5 WAY MANIFOLD VALVES, R5, TYPE 4 COPLANAR MOUNTING**

PROCESS DIAGRAM

Orifice: 4 mm

Approximate Weight: 1.5 kg.

Pressure: up to 6000 psi. Temperature: up to 400 c All dimension in Millimeter

Dimensions are for reference only and subject to change without notice.