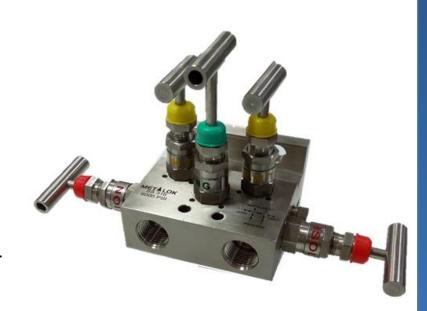

### **5 WAY MANIFOLD VALVES, R5, TYPE 4 COPLANAR MOUNTING**

PROCESS DIAGRAM

Orifice: 4 mm

Approximate Weight: 1.5 kg.

Pressure: up to 6000 psi. Temperature: up to 400 c All dimension in Millimeter

Dimensions are for reference only and subject to change without notice.