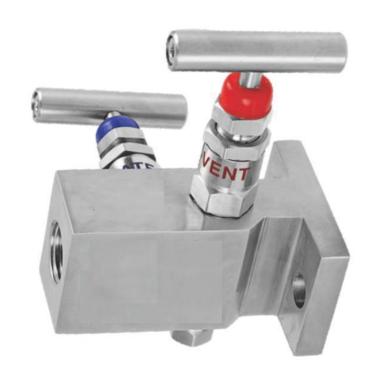

### 2 WAY MANIFOLD VALVES,R2,TYPE 2

Orifice: 4 mm

Approximate Weight: 1.0 kg. Pressure: up to 6000 psi. Temperature: up to 400 c All dimension in Millimeter

Dimensions are for reference only and subject to change without notice.

### **Warning for Your Safety**

Approximate Weight: 1.0 kg.

Pressure: up to 6000 psi. Temperature: up to 400 c All dimension in Millimeter

Dimensions are for reference only and subject to change without notice.

### Warning for Your Safety

Approximate Weight: 1.0 kg. Pressure: up to 6000 psi. Temperature: up to 400 c All dimension in Millimeter

Dimensions are for reference only and subject to change without notice.