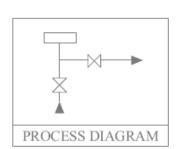

### **5 WAY MANIFOLD VALVES, R5, TYPE 4 COPLANAR MOUNTING**

PROCESS DIAGRAM

Orifice: 4 mm

Approximate Weight: 1.5 kg.

Pressure: up to 6000 psi. Temperature: up to 400 c All dimension in Millimeter

Dimensions are for reference only and subject to change without notice.