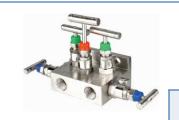

# 3 WAY MANIFOLD VALVES,R3,TYPE 2 DIRECT MOUNTING

Orifice: 4 mm

Approximate Weight: 1.5 kg. Pressure: up to 6000 psi. Temperature: up to 400 c All dimension in Millimeter

Dimensions are for reference only and subject to change without notice.