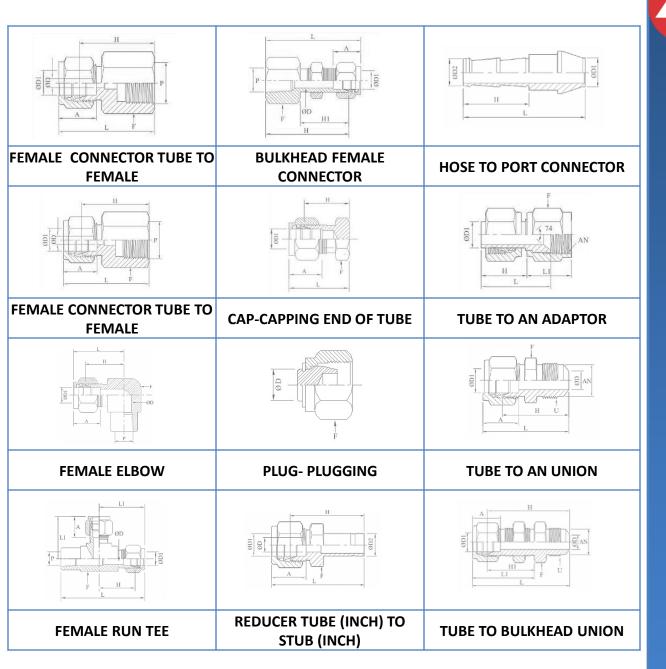

# METALOK BRASS COMPRESSION TUBE FITTINGS SINGLE FERRULE AND DOUBLE FERRULE

Dimensions are for reference only and subject to change without notice.