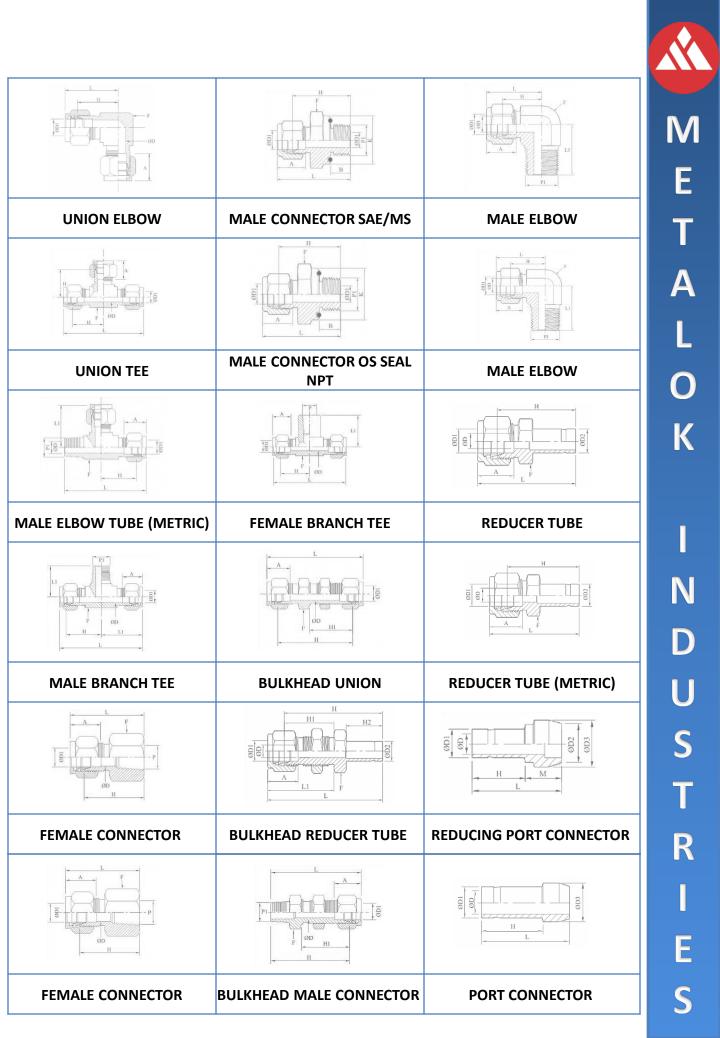

# METALOK BRASS COMPRESSION TUBE FITTINGS SINGLE FERRULE AND DOUBLE FERRULE

Dimensions are for reference only and subject to change without notice.