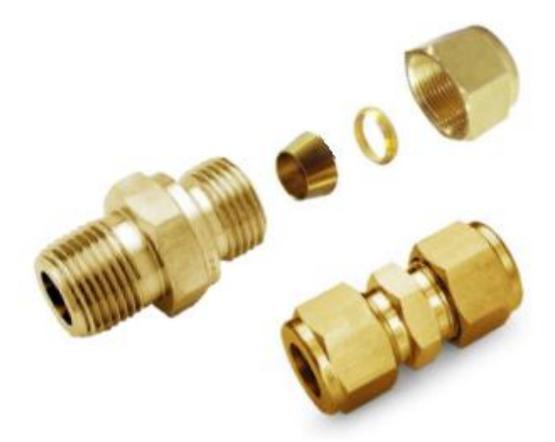

# METALOK BRASS COMPRESSION TUBE FITTINGS SINGLE FERRULE AND DOUBLE FERRULE

Dimensions are for reference only and subject to change without notice.