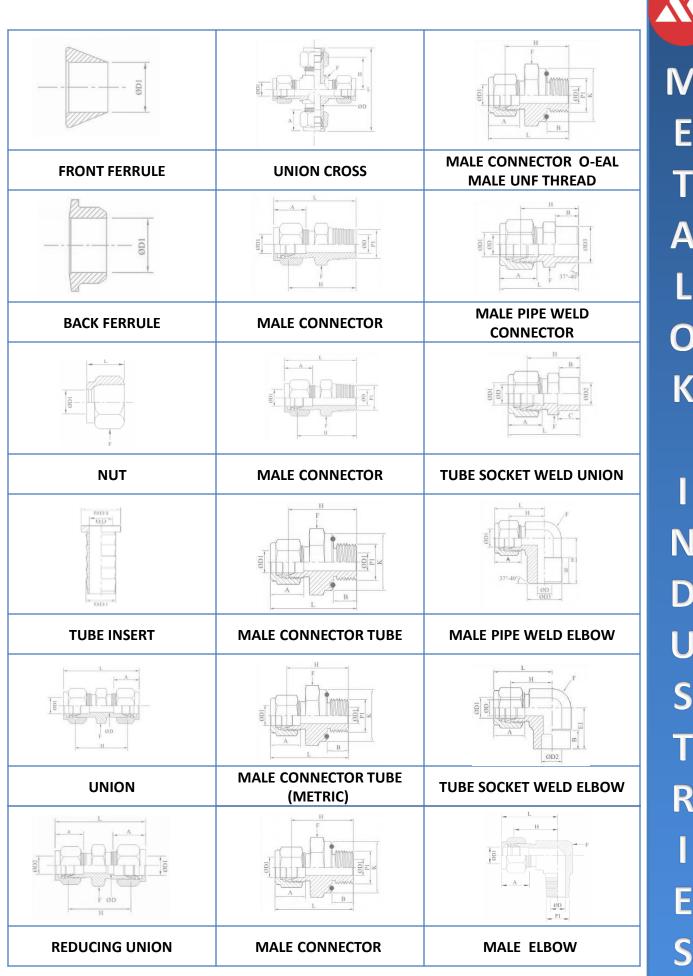

# METALOK BRASS COMPRESSION TUBE FITTINGS SINGLE FERRULE AND DOUBLE FERRULE

Dimensions are for reference only and subject to change without notice.